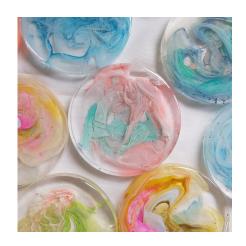

## Resin Coasters

My resin coasters are handmade using professional artist resin from Barnes and alcohol inks. My coasters are made by applying resin to a silicone mould and adding inks to the resin. Because they are handmade, each coaster is unique with unique ink textures. They measure 10 cm and comes with rubber feet attached to the bottom.

The coasters are \$7 aud each and are made to order.

To place an order, contact me on: juliemariedesign@gmail.com