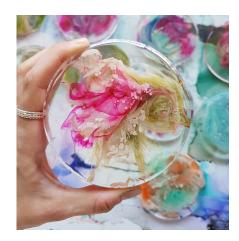

## Resin Coasters

My resin coasters are handmade using professional artist resin from Barnes and alcohol inks. My coasters are made by applying resin to a silicone mould and adding inks to the resin. Because they are handmade, each coaster is unique with unique ink textures. They measure 10 cm and comes with rubber feet attached to the bottom.

The coasters are \$7 aud each and are made to order.

To place an order, contact me on: juliemariedesign@gmail.com