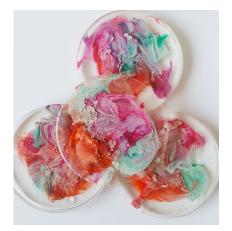

## Resin Coasters

My resin coasters are handmade using professional artist resin from Barnes and alcohol inks. My coasters are made by applying resin to a silicone mould and adding inks to the resin. Because they are handmade, each coaster is unique with unique ink textures. They measure 10 cm and comes with rubber feet attached to the bottom.

The coasters are \$7 aud each and are made to order.

To place an order, contact me on: juliemariedesign@gmail.com