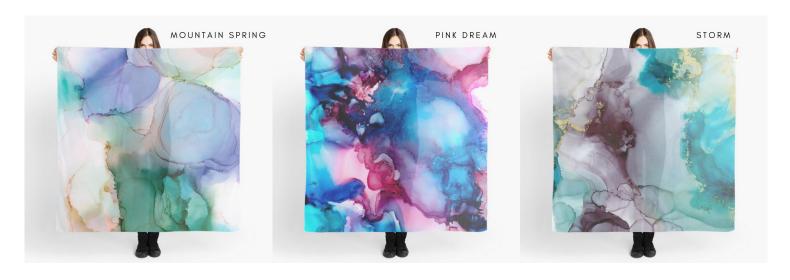

## **Art Scarves**

My art scarves are reproductions of some of my favourite original paintings.

They are printed in Melbourne on a soft microfiber polyester with a slightly transparent look. The print is visible from both the front and the back and the scarves measure 140x140 cm.

The scarves are \$35 and and are printed on demand.

To place an order, contact me on: juliemariedesign@gmail.com