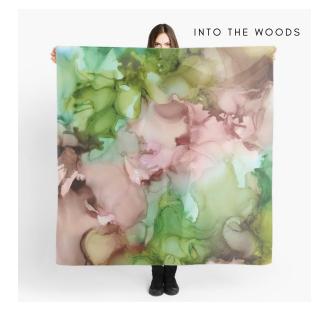

## **Art Scarves**

My art scarves are reproductions of some of my favourite original paintings.

They are printed in Melbourne on a soft microfiber polyester with a slightly transparent look. The print is visible from both the front and the back and the scarves measure 140x140 cm.

The scarves are \$35 and and are printed on demand.

To place an order, contact me on: juliemariedesign@gmail.com

Horizon

Dried Flower

Into the Woods

Desert

Red Coral