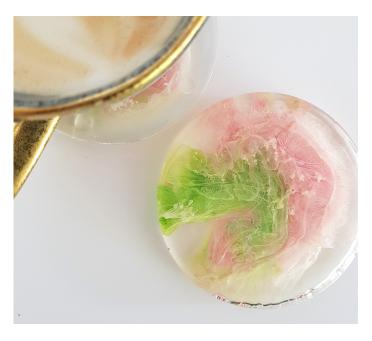

## Resin Coasters

My resin coasters are handmade using professional artist resin from Barnes and alcohol inks. My coasters are made by applying resin to a silicone mould and adding inks to the resin. Because they are handmade, each coaster is unique with unique ink textures. They measure 10 cm and comes with rubber feet attached to the bottom.

The coasters are \$7 aud each and are made to order.

To place an order, contact me on: juliemariedesign@gmail.com