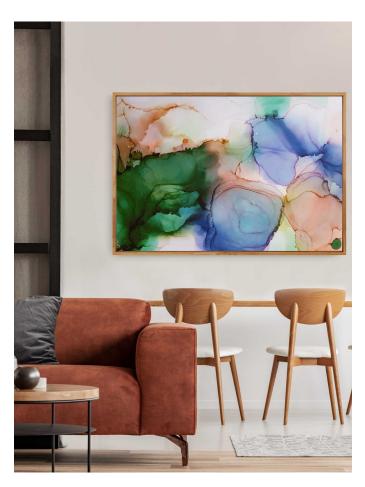

## Fine Art Prints

My fine art prints are high quality reproductions of my original paintings. They have been carefully photographed and printed by a fine art reproduction company in the Blue Mountains.

My prints are available in 4 different sizes:

29.7x42 cm: \$40 aud 42x59.4 cm: \$85 aud 59.4x84.1 cm: \$150 84.1x118.9 cm: \$250

Prints are printed on demand.

To place an order, contact me on: juliemariedesign@gmail.com

Horizon

Dried Flower

Into the Woods

Desert

Red Coral