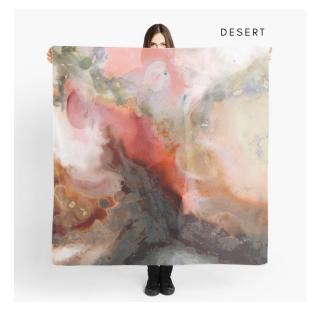

## **Art Scarves**

My art scarves are reproductions of some of my favourite original paintings.

They are printed in Melbourne on a soft microfiber polyester with a slightly transparent look. The print is visible from both the front and the back and the scarves measure 140x140 cm.

The scarves are \$35 and and are printed on demand.

To place an order, contact me on: juliemariedesign@gmail.com

Horizon

Dried Flower

Into the Woods

Desert

Red Coral